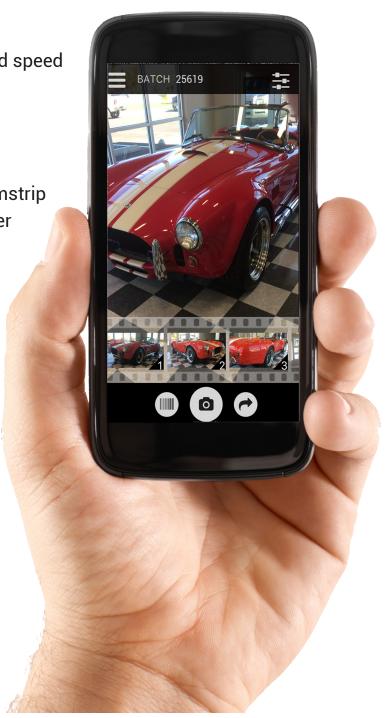

Imaging has never been easier! MoPho Pro turns any Android or iOS device into a powerful media sharing tool that helps capture, organize and share media across your network. Remove unnecessary steps and let MoPho Pro wirelessly transfer all your images to the right location with a single touch.

- Zero hassle setup
- Streamlined design for ease of use and speed
- · Improved camera controls
- · HD Video recording
- · More resolution options
- Easy barcode scanning
- · Quickly preview your images in the filmstrip
- Store batches of images to upload later
- No file limits
- Fast and secure wireless file transfer
- Fully integrated with SummitCRS